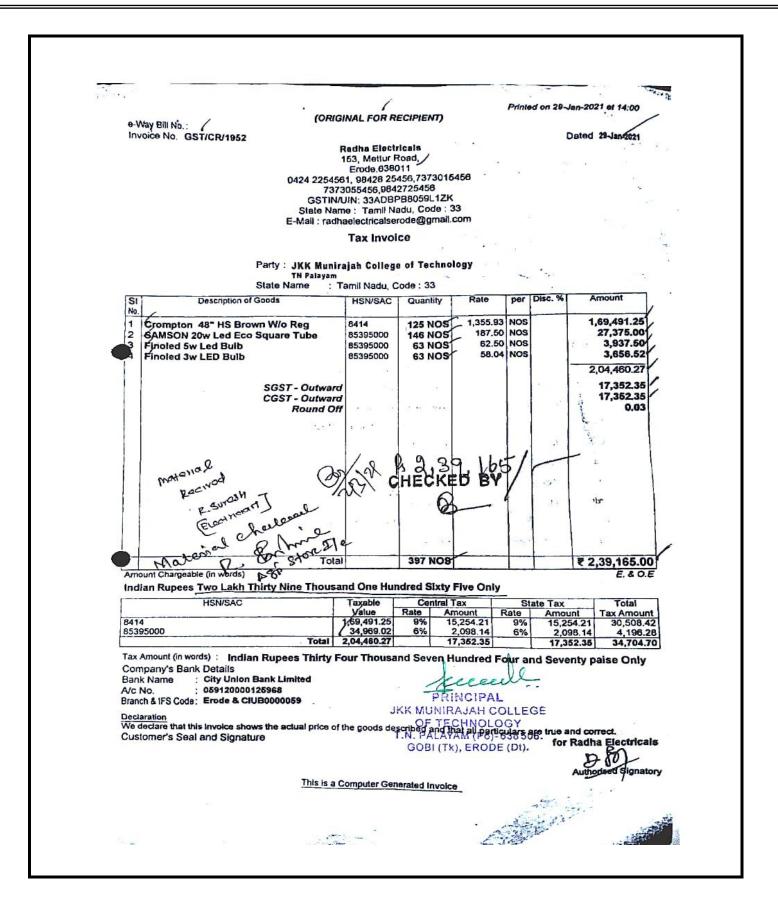

| BULBS BILL |  |
|------------|--|
|            |  |

(Approved by AICTE, New Delhi & Affiliated to Anna University, Chennai) Thookanaickenpalayam - 638 506. GOBI TK, ERODE DT, Tamil Nadu

Dated 29-Jan-2021

(ORIGINAL FOR RECIPIENT)

Printed on 29-Jan-2021 at 14:00

e-Way Bill No. : Invoice No. GST/CR/1952

Radha Electricals

153, Mettur Road, Erode.638011 0424 2254561, 98428 25456,7373015456 7373055456,9842725456 GSTIN/UIN: 33ADBPB8059L1ZK

State Name: Tamil Nadu, Code: 33 E-Mail: radhaelectricalserode@gmail.com

Tax Invoice

Party: JKK Munirajah College of Technology

TN Palayam

| SI<br>No. | Description of Goods                                                                                                                                                                                                                                                                                                                                                                                                                                                                                                                                                                                                                                                                                                                                                                                                                                                                                                                                                                                                                                                                                                                                                                                                                                                                                                                                                                                                                                                                                                                                                                                                                                                                                                                                                                                                                                                                                                                                                                                                                                                                                                           | HSN/SAC        | Quantity  | Rate     | per | Disc. % | Amount        |
|-----------|--------------------------------------------------------------------------------------------------------------------------------------------------------------------------------------------------------------------------------------------------------------------------------------------------------------------------------------------------------------------------------------------------------------------------------------------------------------------------------------------------------------------------------------------------------------------------------------------------------------------------------------------------------------------------------------------------------------------------------------------------------------------------------------------------------------------------------------------------------------------------------------------------------------------------------------------------------------------------------------------------------------------------------------------------------------------------------------------------------------------------------------------------------------------------------------------------------------------------------------------------------------------------------------------------------------------------------------------------------------------------------------------------------------------------------------------------------------------------------------------------------------------------------------------------------------------------------------------------------------------------------------------------------------------------------------------------------------------------------------------------------------------------------------------------------------------------------------------------------------------------------------------------------------------------------------------------------------------------------------------------------------------------------------------------------------------------------------------------------------------------------|----------------|-----------|----------|-----|---------|---------------|
| 1         | Crompton 48" HS Brown W/o Reg                                                                                                                                                                                                                                                                                                                                                                                                                                                                                                                                                                                                                                                                                                                                                                                                                                                                                                                                                                                                                                                                                                                                                                                                                                                                                                                                                                                                                                                                                                                                                                                                                                                                                                                                                                                                                                                                                                                                                                                                                                                                                                  | 8414           | 125 NOS   | 1,355.93 | NOS |         | 1,69,491.25   |
| 2         | SAMSON 20w Led Eco Square Tube                                                                                                                                                                                                                                                                                                                                                                                                                                                                                                                                                                                                                                                                                                                                                                                                                                                                                                                                                                                                                                                                                                                                                                                                                                                                                                                                                                                                                                                                                                                                                                                                                                                                                                                                                                                                                                                                                                                                                                                                                                                                                                 | 85395000       | 146 NOS   | 187.50   | NOS | 1       | 27,375.00     |
| 3         | Finoled 5w Led Bulb                                                                                                                                                                                                                                                                                                                                                                                                                                                                                                                                                                                                                                                                                                                                                                                                                                                                                                                                                                                                                                                                                                                                                                                                                                                                                                                                                                                                                                                                                                                                                                                                                                                                                                                                                                                                                                                                                                                                                                                                                                                                                                            | 85395000       | 63 NOS    | 62.50    | NOS |         | 3,937.50      |
| 1         | Finoled 3w LED Bulb                                                                                                                                                                                                                                                                                                                                                                                                                                                                                                                                                                                                                                                                                                                                                                                                                                                                                                                                                                                                                                                                                                                                                                                                                                                                                                                                                                                                                                                                                                                                                                                                                                                                                                                                                                                                                                                                                                                                                                                                                                                                                                            | 85395000       | 63 NOS    | 58.04    | NOS |         | 3,656.52      |
|           |                                                                                                                                                                                                                                                                                                                                                                                                                                                                                                                                                                                                                                                                                                                                                                                                                                                                                                                                                                                                                                                                                                                                                                                                                                                                                                                                                                                                                                                                                                                                                                                                                                                                                                                                                                                                                                                                                                                                                                                                                                                                                                                                | 100            |           |          |     |         | 2,04,460.27   |
|           | SGST - Outward                                                                                                                                                                                                                                                                                                                                                                                                                                                                                                                                                                                                                                                                                                                                                                                                                                                                                                                                                                                                                                                                                                                                                                                                                                                                                                                                                                                                                                                                                                                                                                                                                                                                                                                                                                                                                                                                                                                                                                                                                                                                                                                 |                |           |          |     |         | 17,352.35     |
|           | CGST - Outward                                                                                                                                                                                                                                                                                                                                                                                                                                                                                                                                                                                                                                                                                                                                                                                                                                                                                                                                                                                                                                                                                                                                                                                                                                                                                                                                                                                                                                                                                                                                                                                                                                                                                                                                                                                                                                                                                                                                                                                                                                                                                                                 |                |           |          |     |         | 17,352.35     |
|           | Round Off                                                                                                                                                                                                                                                                                                                                                                                                                                                                                                                                                                                                                                                                                                                                                                                                                                                                                                                                                                                                                                                                                                                                                                                                                                                                                                                                                                                                                                                                                                                                                                                                                                                                                                                                                                                                                                                                                                                                                                                                                                                                                                                      |                | Care tran |          |     |         | 0.03          |
| 1         | P_4-15 .                                                                                                                                                                                                                                                                                                                                                                                                                                                                                                                                                                                                                                                                                                                                                                                                                                                                                                                                                                                                                                                                                                                                                                                                                                                                                                                                                                                                                                                                                                                                                                                                                                                                                                                                                                                                                                                                                                                                                                                                                                                                                                                       | 1 (1 %)        |           |          |     |         | -             |
|           |                                                                                                                                                                                                                                                                                                                                                                                                                                                                                                                                                                                                                                                                                                                                                                                                                                                                                                                                                                                                                                                                                                                                                                                                                                                                                                                                                                                                                                                                                                                                                                                                                                                                                                                                                                                                                                                                                                                                                                                                                                                                                                                                |                | 11 5      |          |     |         |               |
| 1         | material Dy                                                                                                                                                                                                                                                                                                                                                                                                                                                                                                                                                                                                                                                                                                                                                                                                                                                                                                                                                                                                                                                                                                                                                                                                                                                                                                                                                                                                                                                                                                                                                                                                                                                                                                                                                                                                                                                                                                                                                                                                                                                                                                                    | 100            | 2 9 2     | 9 1hc    | 1   |         | 1             |
|           | material ad                                                                                                                                                                                                                                                                                                                                                                                                                                                                                                                                                                                                                                                                                                                                                                                                                                                                                                                                                                                                                                                                                                                                                                                                                                                                                                                                                                                                                                                                                                                                                                                                                                                                                                                                                                                                                                                                                                                                                                                                                                                                                                                    | JAN G          | HECKE     | H EV     |     |         |               |
|           | bacing of a                                                                                                                                                                                                                                                                                                                                                                                                                                                                                                                                                                                                                                                                                                                                                                                                                                                                                                                                                                                                                                                                                                                                                                                                                                                                                                                                                                                                                                                                                                                                                                                                                                                                                                                                                                                                                                                                                                                                                                                                                                                                                                                    | 771            |           | ים       | /   |         |               |
|           | 3 Suros at                                                                                                                                                                                                                                                                                                                                                                                                                                                                                                                                                                                                                                                                                                                                                                                                                                                                                                                                                                                                                                                                                                                                                                                                                                                                                                                                                                                                                                                                                                                                                                                                                                                                                                                                                                                                                                                                                                                                                                                                                                                                                                                     |                | 6         | _ '      |     | To.     | te            |
|           | T MYOR O Secret                                                                                                                                                                                                                                                                                                                                                                                                                                                                                                                                                                                                                                                                                                                                                                                                                                                                                                                                                                                                                                                                                                                                                                                                                                                                                                                                                                                                                                                                                                                                                                                                                                                                                                                                                                                                                                                                                                                                                                                                                                                                                                                |                | e         |          |     |         |               |
|           | (Elde Latter, O.                                                                                                                                                                                                                                                                                                                                                                                                                                                                                                                                                                                                                                                                                                                                                                                                                                                                                                                                                                                                                                                                                                                                                                                                                                                                                                                                                                                                                                                                                                                                                                                                                                                                                                                                                                                                                                                                                                                                                                                                                                                                                                               | and the second |           |          | 1   |         |               |
|           | material  pacinod  pa | _              | " e 10 *  |          |     |         | 2. 77         |
| +         | Materia O . Stor Total                                                                                                                                                                                                                                                                                                                                                                                                                                                                                                                                                                                                                                                                                                                                                                                                                                                                                                                                                                                                                                                                                                                                                                                                                                                                                                                                                                                                                                                                                                                                                                                                                                                                                                                                                                                                                                                                                                                                                                                                                                                                                                         |                | 397 NOS   |          | -   |         | ₹ 2,39,165.00 |

Indian Rupees Two Lakh Thirty Nine Thousand One Hundred Sixty Five Only

| HSN/SAC  | Taxable     | Central Tax |           | State Tax |           | Total      |  |
|----------|-------------|-------------|-----------|-----------|-----------|------------|--|
|          | Value       | Rate        | Amount    | Rate      | Amount    | Tax Amount |  |
| 8414     | 1,69,491.25 | 9%          | 15,254.21 | 9%        | 15,254,21 | 30.508.42  |  |
| 85395000 | ( 34,969.02 | 6%          | 2,098.14  | 6%        | 2,098,14  | 4,196,28   |  |
| Total    | 2,04,460.27 |             | 17,352.35 |           | 17,352.35 | 34,704.70  |  |

Tax Amount (in words): Indian Rupees Thirty Four Thousand Seven Hundred Four and Seventy paise Only

Company's Bank Details

Bank Name : City Union Bank Limited A/c No. 059120000125968

Branch & IFS Code: Erode & CIUB0000059

PRINCIPAL JKK MUNIRAJAH COLLEGE

Declaration

We declare that this invoice shows the actual price of the goods described and that all particulars are true and correct.

N. PALAYMAT All particulars are true and correct.

GOBI (Tk), ERODE (Dt).

for Radha Electricals Authorised Signatory

This is a Computer Generated Invoice